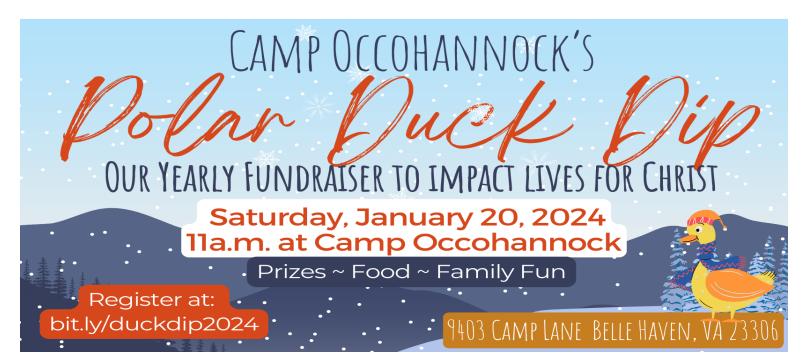

## <u>Instructions:</u>

- 1. Register yourself as a Dipper at: <a href="mailto:bit.ly/duckdip2024">bit.ly/duckdip2024</a>
- 2. Take this form and ask for friends, family, church members to sponsor you. They can give you cash, check (made out to OOTB) or use PayPal: PayPal.me/ootbay
- 3. Bring this form and the money to the event on January 20 and prepare to jump in the water (Costumes optional!)
- 4. Every \$1,000 you raise, you'll get \$100 off Summer Camp Registration.